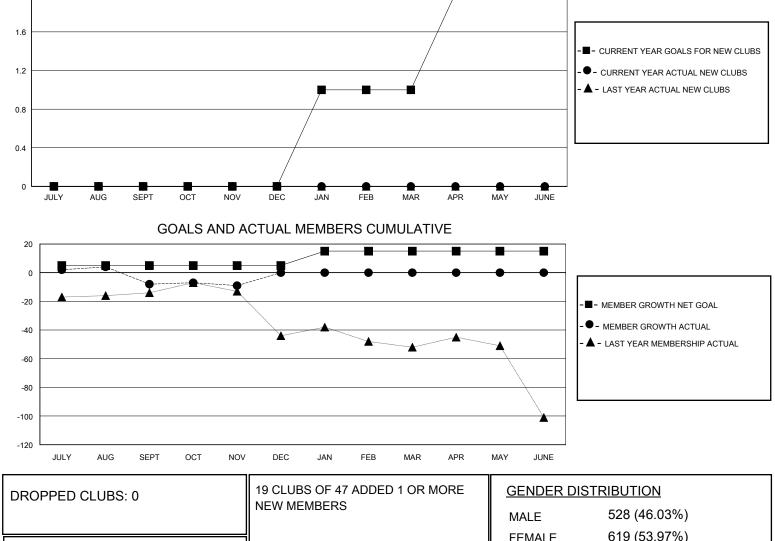

## MONTHLY MEMBERSHIP PROGRESS REPORT

District 35 O

Results as of: 11/30/2024

| GMT:          |               | LOC         | ATION FLORIDA |                       |                         |                         | GMT CA                                             |  |
|---------------|---------------|-------------|---------------|-----------------------|-------------------------|-------------------------|----------------------------------------------------|--|
|               | Clubs         |             |               |                       | Men                     | nbers                   |                                                    |  |
|               | RESULTS FOR   | R 2024-2025 |               | RESULTS FOR 2024-2025 |                         |                         |                                                    |  |
| QUARTER       | NEW CLUB GOAL | NEW CLUBS   | DROPPED CLUBS | QUARTER               | MBER GROWTH NET<br>GOAL | MEMBER GROWTH<br>ACTUAL | DROPPED<br>MEMBERS ACTUAL<br>(including transfers) |  |
| JULY/AUG/SEPT | 0             | 0           | 0             | JULY/AUG/SEPT         | 5                       | 53                      | 53                                                 |  |
| OCT/NOV/DEC   | 0             | 0           | 0             | OCT/NOV/DEC           | 0                       | 12                      | 11                                                 |  |
| JAN/FEB/MAR   | 1             | 0           | 0             | JAN/FEB/MAR           | 10                      | 0                       | 0                                                  |  |
| APR/MAY/JUNE  | 1             | 0           | 0             | APR/MAY/JUNE          | 0                       | 0                       | 0                                                  |  |
|               | GOALS         | AND ACTUA   | L NEW CLUBS C | UMULATIVE             |                         |                         |                                                    |  |
| 2             |               |             |               |                       |                         |                         |                                                    |  |
| 1.6           |               |             |               |                       |                         |                         |                                                    |  |

| DROPPED MEMBERSFEMALE619 (53.97%)DECEASED9CLICK HERE FOR CUMULATIVE<br>MEMBERSHIP DATATOTAL FAMILY UNIT MEMBERS0CLUB CANCELLED0MEMBERSHIP DATAFAMILY MEMBERS PAYING HALF0OTHER53FOTAL62FAMILY MEMBERS PAYING HALF0 | DROFFED GEODS. 0 |    | NEW MEMBERS | MALE                      | 528 (46.03%)  |     |
|--------------------------------------------------------------------------------------------------------------------------------------------------------------------------------------------------------------------|------------------|----|-------------|---------------------------|---------------|-----|
| CLUB CANCELLED 0 CLICK HERE FOR CUMULATIVE   OTHER 53                                                                                                                                                              | DROPPED MEMBERS  |    |             | FEMALE                    | 619 (53.97%)  |     |
| CLUB CANCELLED 0 MEMBERSHIP DATA FAMILY MEMBERS PAYING HALF 0   OTHER 53 DUES DUES                                                                                                                                 | DECEASED         | 9  |             | TOTAL FAMILY UNIT MEMBERS |               | 0   |
| OTHER 53                                                                                                                                                                                                           | CLUB CANCELLED   | 0  |             |                           |               |     |
|                                                                                                                                                                                                                    | OTHER            | 53 |             |                           | S PAYING HALF | U U |
|                                                                                                                                                                                                                    | TOTAL            | 62 |             |                           |               |     |